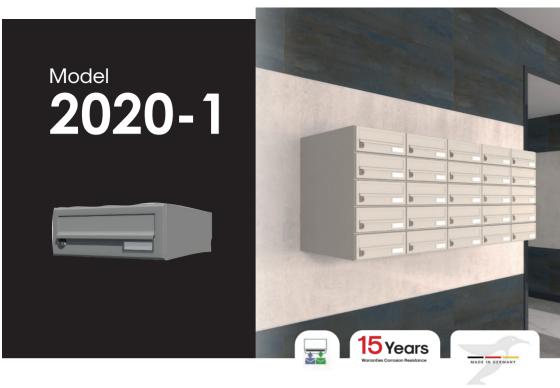

## Robust and elegant Standard Volume

Horizontal, space-saving letterboxes. With an elegant simple design and a large choice of finishes, our model 2020-1 is the solution for equipping your lobby with high quality letterboxes.

To adapt to the number of occupants and your architectural constraints, the 2020-1 series is available in different configurations suitable for indoor or outdoor use.

## **Advantages**

- ✓ Modular construction with concealed hinges contribute not only to ergonomics but also to the robustness of the letterbox system.
- ✓ No welding processes, as a measure for high resistance to corrosion and long-lasting use of the letterbox system.
- ✓ Various numbering options.