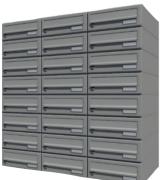

To adapt to the number of occupants and your architectural constraints, the 2020-1 series is available in different configurations suitable for indoor or outdoor use.

# Options

Large choice of finishes available

Legs with base plates or set in concrete

Permanent numbering by ink transfer on the flap

Permanent numbering by ink transfer on the Door

Intercom Box

**Dummy Doors** 