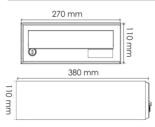

etterboxes. With an elegant simple design and a large choice of finishes, our model 2020-1 is the solution for equipping your lobby with high quality letterboxes.

To adapt to the number of occupants and your architectural constraints, the 2020-1 series is available in different configurations suitable for indoor or outdoor use.

## **Advantages**

- ✓ Modular construction with concealed hinges contribute not only to ergonomics but also to the robustness of the letterbox system.
- ✓ No welding processes, as a measure for high resistance to corrosion and long-lasting use of the letterbox system.
- ✓ Various numbering options.

#### Methods of installation







Wall mounted

Recessed into the wall

### Casing





Casing from sheet steel

20 mm
Aluminium frame

**Technical description** 



Letterboxes comply with the European and British standards **BS EN13724**.

Secured By Design compliant

Box made of electro-galvanised sheet steel. Door made of 1 mm electro-galvanised steel.

Invisible stainless steel hinges.

Integrated plastic nameplate holder.

Standard flap with noise reduction device.

Mail removal protection.

Powder coated in RAL 100 % polyester.

Secured cylinder lock with two numbered keys.

Volume suitable for A4 mail.

# Options



Large choice of finishes available



Legs with base plates or set in concrete



Permanent numbering by ink transfer on the flap



Permanent numbering by ink transfer on the Door



Intercom Box





**Dummy Doors**