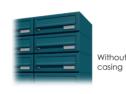

### Casing

Casing from sheet steel

20 mm
Aluminium frame

**Technical description** 

Letterboxes comply with the European and British standards **BS EN13724**.

Secured By Design compliant

Box made of electro-galvanised sheet steel. Door made of 1 mm electro-galvanised steel.