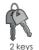

Invisible stainless steel hinges.

Integrated plastic nameplate holder.

Standard flap with noise reduction device.

Mail removal protection.

Powder coated in RAL 100 % polyester.

Secured cylinder lock with two numbered keys.