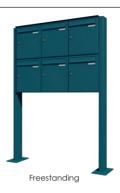

Ideal for narrow corridors.

To adapt to the number of occupants and your architectural constraints, the 2040 series is available in different configurations suitable for indoor or outdoor use.

# Options

Large choice of finishes available

Permanent numbering P
by ink transfer by
on the door

Permanent numbering by ink transfer on the flap

Legs with base plates or set in concrete

Intercom Box

Dummy Doors