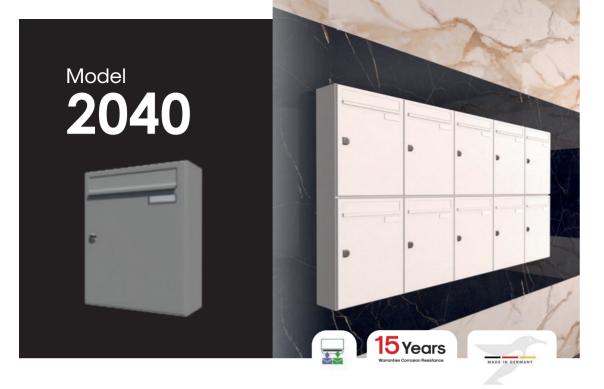

## Robust and elegant Standard Volume

Vertical, space-saving letterboxes. With an elegant simple design and a large choice of finishes, our model 2040 is the solution for equipping your lobby with high quality letterboxes with minimum projection from the wall.

Ideal for narrow corridors.

To adapt to the number of occupants and your architectural constraints, the 2040 series is available in different configurations suitable for indoor or outdoor use.