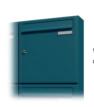

## Robust and elegant Standard Volume

Vertical, space-saving letterboxes. With an elegant simple design and a large choice of finishes, our model 2040 is the solution for equipping your lobby with high quality letterboxes with minimum projection from the wall.

Ideal for narrow corridors.

To adapt to the number of occupants and your architectural constraints, the 2040 series is available in different configurations suitable for indoor or outdoor use.