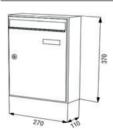

## Robust and elegant Standard Volume

Vertical, space-saving letterboxes. With an elegant simple design and a large choice of finishes, our model 2040 is the solution for equipping your lobby with high quality letterboxes with minimum projection from the wall.

Ideal for narrow corridors.

To adapt to the number of occupants and your architectural constraints, the 2040 series is available in different configurations suitable for indoor or outdoor use.

Volume suitable for A4 mail.