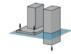

# Options

Large choice of finishes available

Permanent numbering P
by ink transfer by
on the door

Permanent numbering by ink transfer on the flap

Legs with base plates or set in concrete

Intercom Box

Dummy Doors