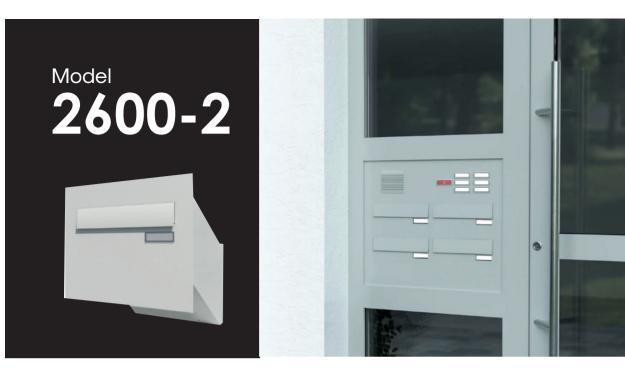

Front panels can be designed in any size and with different insulation thickness.depending on the structural requirements. Sloping design provides better protection against mail theft attempts

## **Advantages**

- ✓ Modular construction with concealed hinges contribute not only to ergonomics but also to the robustness of the letterbox system.
- ✓ No welding processes, as a measure for high resistance to corrosion and long-lasting use of the letterbox system.
- ✓ Various numbering options.

## **Technical description**

Letterboxes comply with European and British Standards **BS EN13724**.

Secured By Design compliant.
Laser-cut aluminium front panel
Ready for installation in door frame profile.
Boxes made of electro-galvanised sheet steel.
Door made of 1 mm electro-galvanised steel.
Invisible stainless steel hinges.
Integrated plastic nameplate holder.
Standard flap with noise reduction device