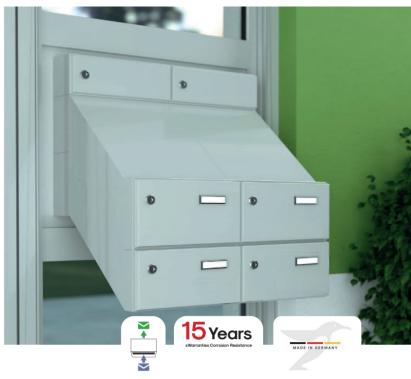

Front panels can be designed in any size and with different insulation thickness.depending on the structural requirements. Sloping design provides better protection against mail theft attempts

## **Technical description**

Letterboxes comply with European and British Standards **BS EN13724**.

Secured By Design compliant.
Laser-cut aluminium front panel
Ready for installation in door frame profile.
Boxes made of electro-galvanised sheet steel.
Door made of 1 mm electro-galvanised steel.
Invisible stainless steel hinges.
Integrated plastic nameplate holder.
Standard flap with noise reduction device

Mail removal protection.

Powder coated in RAL 100 % polyester.

Secured cylinder lock with two numbered keys.