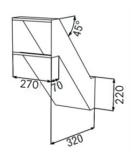

Front panels can be designed in any size and with different insulation thickness.depending on the structural requirements. Sloping design provides better protection against mail theft attempts