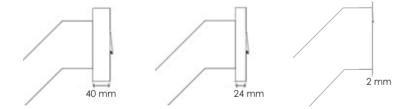

Front panels can be designed in any size and with different insulation thickness.depending on the structural requirements. Sloping design provides better protection against mail theft attempts